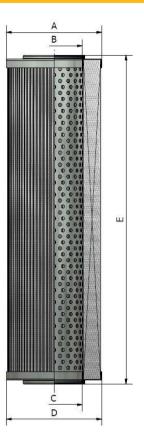

#### **Product Dimensions**

| A (mm) | 271.0 | (inch) | 10.67 |
|--------|-------|--------|-------|
| B (mm) | 195.0 | (inch) | 7.68  |
| C (mm) | 195   | (inch) | 7.68  |
| D (mm) | 271.0 | (inch) | 10.67 |
| E (mm) | 303.0 | (inch) | 11.93 |